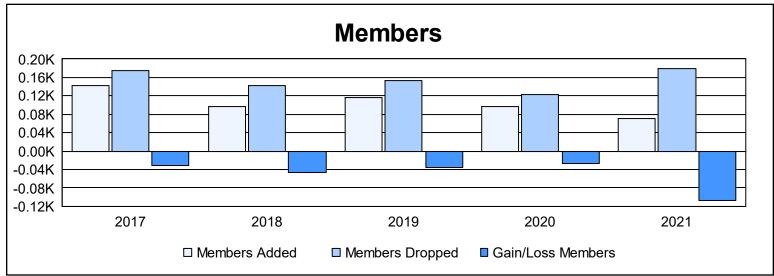

District 20 O As of June 2021 Cumulative

| Year      | New<br>Clubs | Dropped<br>Clubs | Gain/<br>Loss<br>Clubs | New<br>Members | Charter<br>Members | Reinstate<br>Members | Transfer<br>Members | Total<br>Member<br>Added | Total<br>Members<br>Dropped | Gain/<br>Loss<br>Members |
|-----------|--------------|------------------|------------------------|----------------|--------------------|----------------------|---------------------|--------------------------|-----------------------------|--------------------------|
| 2016-2017 | 0            | 0                | 0                      | 117            | 0                  | 19                   | 7                   | 143                      | 175                         | -32                      |
| 2017-2018 | 0            | 1                | -1                     | 91             | 0                  | 4                    | 1                   | 96                       | 143                         | -47                      |
| 2018-2019 | 0            | 1                | -1                     | 101            | 4                  | 9                    | 3                   | 117                      | 153                         | -36                      |
| 2019-2020 | 0            | 0                | 0                      | 78             | 4                  | 11                   | 3                   | 96                       | 123                         | -27                      |
| 2020-2021 | 0            | 2                | -2                     | 64             | 0                  | 3                    | 4                   | 71                       | 179                         | -108                     |
| Average   | 0            | 1                | -1                     | 90             | 2                  | 9                    | 4                   | 105                      | 155                         | -50                      |