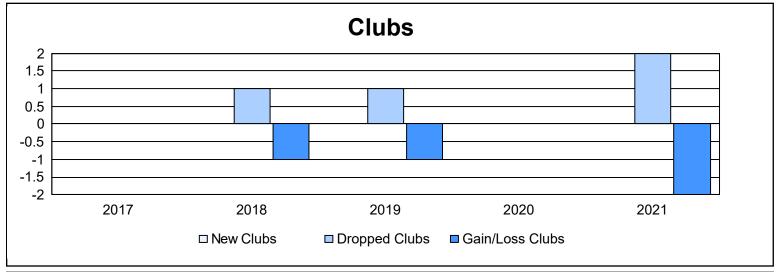

District 20 O As of June 2021 Cumulative

| Year      | New<br>Clubs | Dropped<br>Clubs | Gain/<br>Loss<br>Clubs | New<br>Members | Charter<br>Members | Reinstate<br>Members | Transfer<br>Members | Total<br>Member<br>Added | Total<br>Members<br>Dropped | Gain/<br>Loss<br>Members |
|-----------|--------------|------------------|------------------------|----------------|--------------------|----------------------|---------------------|--------------------------|-----------------------------|--------------------------|
| 2016-2017 | 0            | 0                | 0                      | 117            | 0                  | 19                   | 7                   | 143                      | 175                         | -32                      |
| 2017-2018 | 0            | 1                | -1                     | 91             | 0                  | 4                    | 1                   | 96                       | 143                         | -47                      |
| 2018-2019 | 0            | 1                | -1                     | 101            | 4                  | 9                    | 3                   | 117                      | 153                         | -36                      |
| 2019-2020 | 0            | 0                | 0                      | 78             | 4                  | 11                   | 3                   | 96                       | 123                         | -27                      |
| 2020-2021 | 0            | 2                | -2                     | 64             | 0                  | 3                    | 4                   | 71                       | 179                         | -108                     |
| Average   | 0            | 1                | -1                     | 90             | 2                  | 9                    | 4                   | 105                      | 155                         | -50                      |